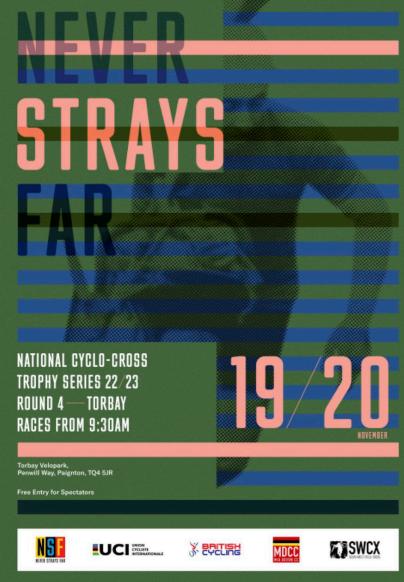

## NATIONAL TROPHY CYCLOCROSS ROUND 4 - TORBAY | 19TH & 20TH NOV. **INFRASTRUCTURE LAYOUT**

LOCATION: TORBAY VELOPARK, PAIGNTON, DEVON TQ4 5JR

**ORGANISER:** ROB WOODGER | 07788 533751 | rob@middevoncc

FACILITIES: ON-SITE PARKING FOR 503 ADJACENT PARKING FOR 1100

## **COURSE DESIGN:**

MARTIN SMITH - MID DEVON CC | LENGTH APPROX 2.7KM

FEATURES INCLUDE:

TARMAC START/FINISH, 40M X 6M SAND PIT, 2M HIGH BANK WITH RAMPS, OFF CAMBER SWICHBACKS, STEEP BANKS, ROLLERS, STEPS, FLYOVER BRIDGE, WOODLAND SINGLE TRACK, MUD