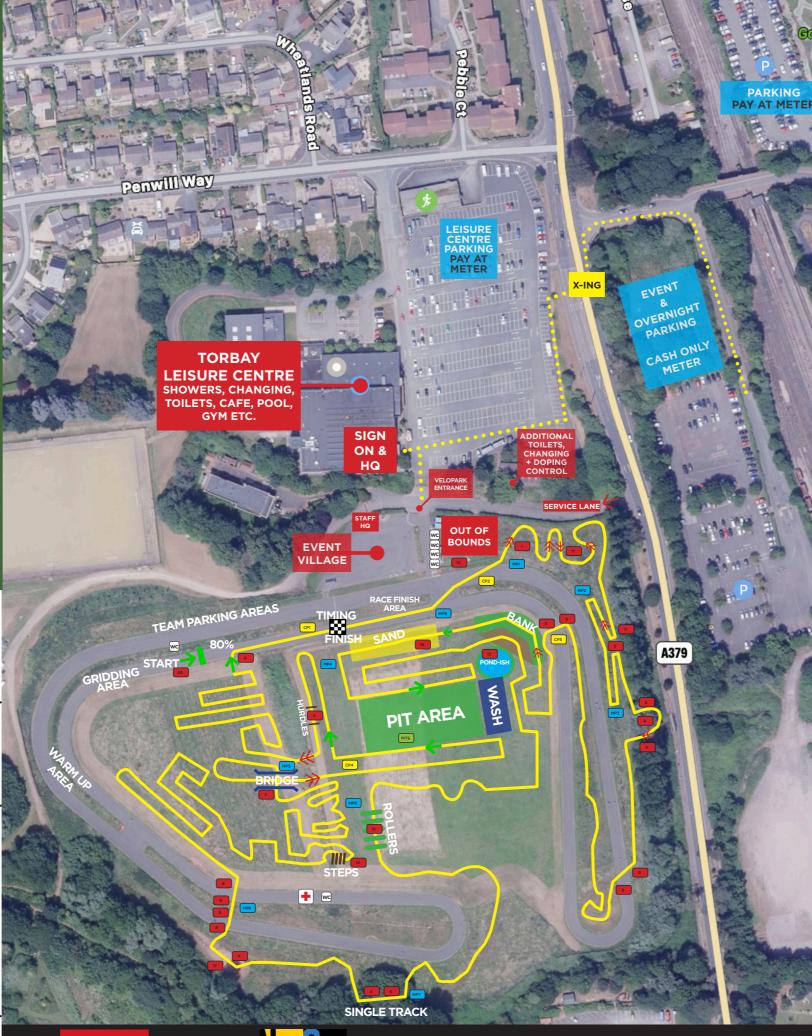

## NATIONAL TROPHY CYCLOCROSS ROUND 4 - TORBAY | 19TH & 20TH NOV. **INFRASTRUCTURE LAYOUT**

LOCATION: TORBAY VELOPARK, PAIGNTON, DEVON TQ4 5JR

**ORGANISER:** ROB WOODGER | 07788 533751 | rob@middevoncc

FACILITIES: ON-SITE PARKING FOR 503 ADJACENT PARKING FOR 1100

LEISURE CENTRE WITH CHANGING, SHOWERS, CAFE, POOL, GYM, FIRST AID ETC.

ADDITIONAL CHANGING ROOMS, SHOWERS, TOILETS NEXT TO SITE IN SERVICE LANE. PORTALOOS ON SITE.

2 X PREMIER INN WITHIN 1KM AND 5KM TRAVEL LODGE PAIGNTON SEAFRONT HOLIDAY PARKS WITHIN 2KM

## **COURSE DESIGN:**

MARTIN SMITH - MID DEVON CC | LENGTH APPROX 2.7KM

FEATURES INCLUDE:

TARMAC START/FINISH, 40M X 6M SAND PIT, 2M HIGH BANK WITH RAMPS, OFF CAMBER SWICHBACKS, STEEP BANKS, ROLLERS, STEPS, FLYOVER BRIDGE, WOODLAND SINGLE TRACK, MUD